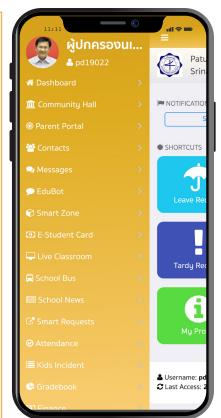

### Parents & Teachers Mobile App

with complete set of innovative modules :

#### Parent Dashboard

Displays a summary of kids analytics, notification list, pinboards, shortcut

#### Community Hall

Parents inform or share knowledge via group's posts / photos with comments

#### Parent Portal

Update kid personal and affrairs records

#### Contacts

List of related / homeroom teacher profile or other classroom's parents

#### EduBot

Wiki Encyclopedia - Simple academic chat,

#### Messages

Texting formally to educator, E-Mail likes

#### School News

View news, events, article from school

- **Enterprise Software Specialist**
- Modular Customization
- **V** Push Notification Message
- O Database immigration into Big data
- Software as a Service (SaaS)
- **⊘** Cloud-based private server
- On-promise support
  - Security and Reliability