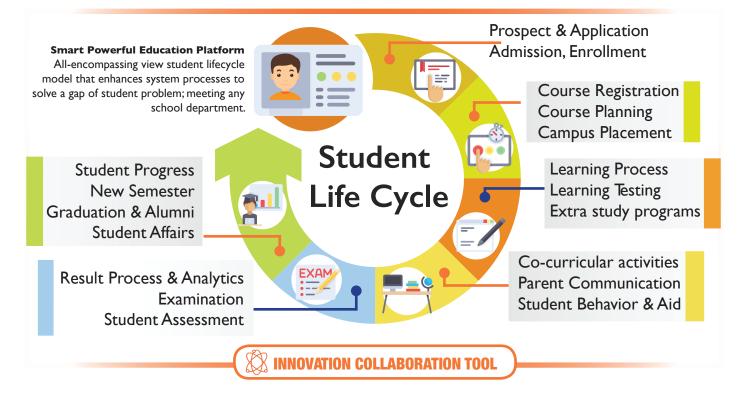

SIS & LMS Simplified Report
Parents Connect Mobile App
Smart Insights Analytics
Learning Integration Library
Financial Alert

EduBright facilitates all of these innovation collaboration tools - connecting course curriculum, assessments, student activities, and data across a learning period. EduBright helps teachers teach, parents participate, and students study, what they need, to complete thier student life cycle as a figure below.