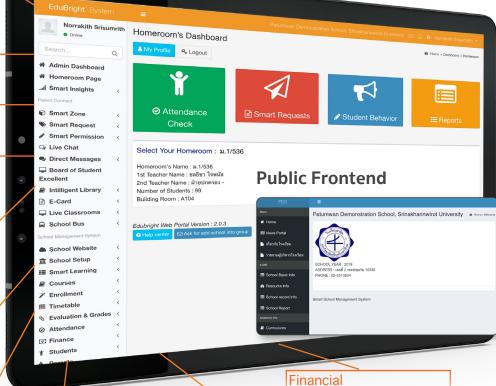

# Web Backend App

## Settings & Security Integrate your app with our

Push or Pull API, under HTTPS/ SSL, Master data import wizard